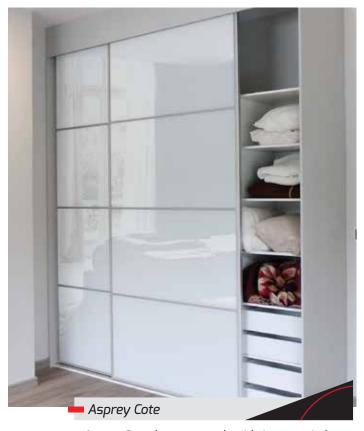

- Asprey Cote doors are made with 4 mm opti-clear safety glass with a colour coating on the back
- High gloss finish with your choice of colour coating
- Options to combine Asprey Cote with mirror and woodgrain available on request