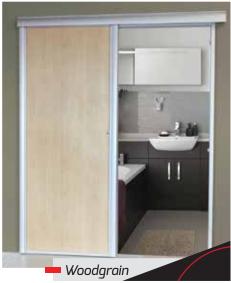

## Sliding wardrobe doors

The combination of mirror and tri-panel woodgrain doors creates a unique look for a bedroom

- Choose from a wide range of woodgrain finishes to suit your decor style
- All available in framed or frameless options
- Frame colours are natural anodized (silver), white or bronze

A combination of mirror and woodgrain doors like this is available in framed or frameless options