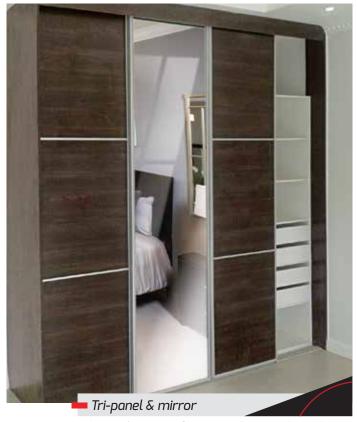

## Sliding wardrobe doors

The combination of mirror and tri-panel woodgrain doors creates a unique look for a bedroom

- Choose from a wide range of woodgrain finishes to suit your decor style
- All available in framed or frameless options
- Frame colours are natural anodized (silver), white or bronze

A combination of mirror and woodgrain doors like this is available in framed or frameless options