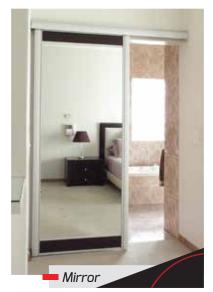

# Wardrobe & storage specialists

- Sliding wardrobe doors
- Fully customised wardrobes with sliding doors
- Walk-in wardrobes
- Sliding entrance doors for bedrooms & bathrooms

- Mirror doors add timeless elegance to your bedroom;
  Create the illusion of a bigger room; and
  Accentuate the natural light resulting in a brighter bedroom
- Mirrors pick up and enhance the existing colour scheme in your room
- Mirror doors are available in framed or frameless versions; Frame colour options are either natural anodized (silver), white or bronze powder coated.

## Sliding wardrobe doors

The combination of mirror and tri-panel woodgrain doors creates a unique look for a bedroom

- Choose from a wide range of woodgrain finishes to suit your decor style
- All available in framed or frameless options
- Frame colours are natural anodized (silver), white or bronze