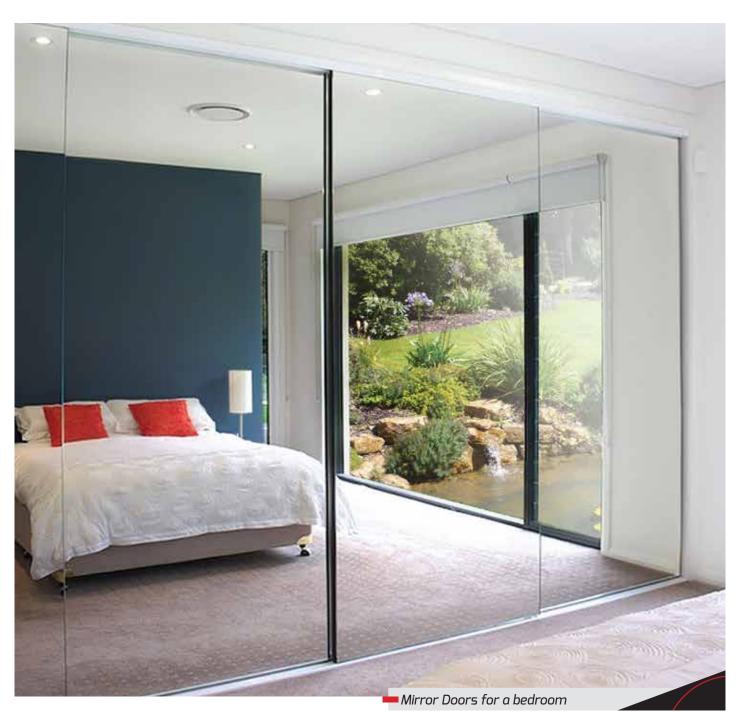

# Wardrobe & storage specialists

- Sliding wardrobe doors
- Fully customised wardrobes with sliding doors
- Walk-in wardrobes
- Sliding entrance doors for bedrooms & bathrooms

- Mirror doors add timeless elegance to your bedroom;
  Create the illusion of a bigger room; and
  Accentuate the natural light resulting in a brighter bedroom
- Mirrors pick up and enhance the existing colour scheme in your room
- Mirror doors are available in framed or frameless versions; Frame colour options are either natural anodized (silver), white or bronze powder coated.