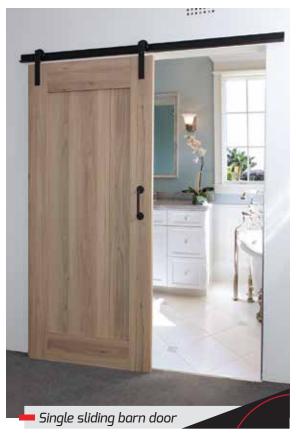

#### Sliding Barn Doors

■ A complete Barn Door in a box ■ All components, hardware and instructions included ■ Available in a range of woodgrains ■ Standard door size 930 × 2030 mm available from our stockists ■ Custom sizes made to order