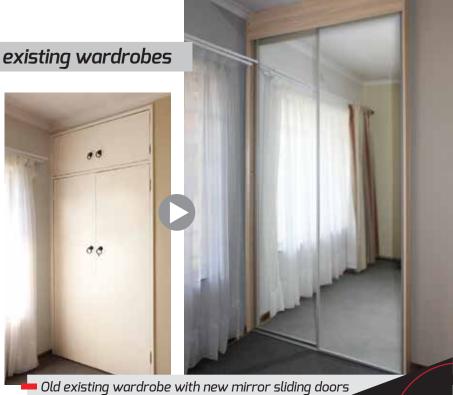

### Sliding door conversions to existing wardrobes

Modernise the look of a bedroom by replacing old traditional hinged doors with elegant, space-saving sliding wardrobe doors.

- Slim, low-profile aluminium frames
- Robust roller and track mechanisms
- Safety-film backing
- Smooth, effortless opening and closing
- Mirror, Asprey Cote glass, wood-grain or Melamine finishes
- Build-it-Yourself from complete DIY kits
- Full installation service available