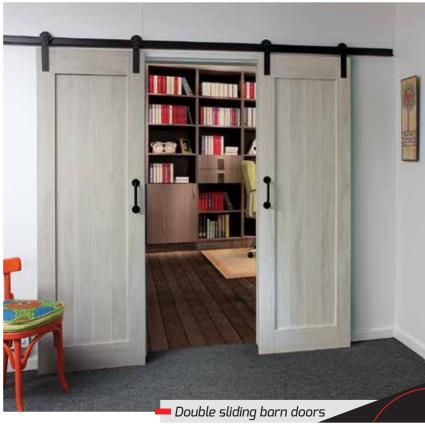

#### Sliding Barn Doors

■ A complete Barn Door in a box ■ All components, hardware and instructions included ■ Available in a range of woodgrains ■ Standard door size 930 × 2030 mm available from our stockists ■ Custom sizes made to order