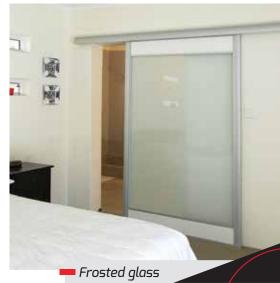

- Asprey Cote doors are made with 4 mm opti-clear safety glass with a colour coating on the back
- High gloss finish with your choice of colour coating
- Options to combine Asprey Cote with mirror and woodgrain available on request