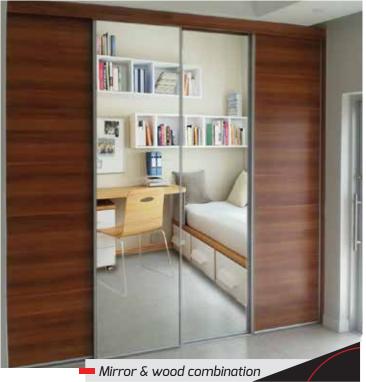

## Sliding wardrobe doors

The combination of mirror and tri-panel woodgrain doors creates a unique look for a bedroom

- Choose from a wide range of woodgrain finishes to suit your decor style
- All available in framed or frameless options
- Frame colours are natural anodized (silver), white or bronze

A combination of mirror and woodgrain doors like this is available in framed or frameless options